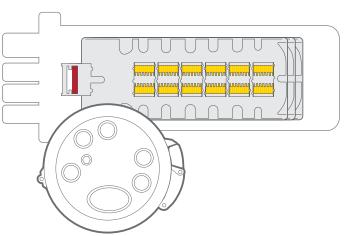

#### CO-FSE-M096-B04G

- 96 splice
- Includes 4x24 splice trays w/ basket
- Compression grommet
- 7.5 dia x 23.5" long

Tray Ordering Information:

CO-FSE-TRAY-B24

#### CO-FSE-M144-Q06G

- 144 splice
- Includes 6x24 splice trays w/basket
- Compression grommet
- 8.5 dia x 23" long

#### CO-FSE-M288-Q12G

- 288 splice
- Includes 12x24 splice trays w/basket
- Compression grommet
- 9.75 dia x 24" long

*Tray Ordering Information:* 

CO-FSE-TRAY-Q24

#### CO-FSE-H576-D08G

- 576 splice
- Includes 8x72 splice trays w/basket
- Heat shrink entry ports
- 9.75 dia x 27" long

*Tray Ordering Information:* 

CO-FSE-TRAY-D72

#### **All Splice Enclosures:**

- IP-68 rated
- Single Ground Terminal & Cable
- Pole/Wall/Aeriel mounting hardware is included