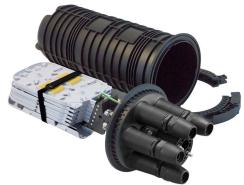

#### CO-FSE-M096-B04G

- 96 splice
- Includes 4x24 splice trays w/ basket
- Compression grommet
- 7.5 dia x 23.5" long

Tray Ordering Information:

CO-FSE-TRAY-B24

#### CO-FSE-M144-Q06G

- 144 splice
- Includes 6x24 splice trays w/basket
- Compression grommet
- 8.5 dia x 23" long

#### CO-FSE-M288-Q12G

- 288 splice
- Includes 12x24 splice trays w/basket
- Compression grommet
- 9.75 dia x 24" long

*Tray Ordering Information:* 

CO-FSE-TRAY-Q24

#### CO-FSE-H576-D08G

- 576 splice
- Includes 8x72 splice trays w/basket
- Heat shrink entry ports
- 9.75 dia x 27" long

*Tray Ordering Information:* 

CO-FSE-TRAY-D72

#### **All Splice Enclosures:**

- IP-68 rated
- Single Ground Terminal & Cable
- Pole/Wall/Aeriel mounting hardware is included