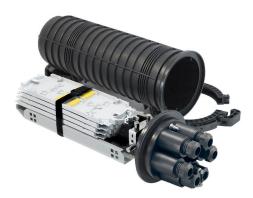

#### CO-FSE-M096-B04G

- 96 splice
- Includes 4x24 splice trays w/ basket
- Compression grommet
- 7.5 dia x 23.5" long

Tray Ordering Information:

CO-FSE-TRAY-B24

#### CO-FSE-M144-Q06G

- 144 splice
- Includes 6x24 splice trays w/basket
- Compression grommet
- 8.5 dia x 23" long

#### CO-FSE-M288-Q12G

- 288 splice
- Includes 12x24 splice trays w/basket
- Compression grommet
- 9.75 dia x 24" long

*Tray Ordering Information:* 

CO-FSE-TRAY-Q24

#### CO-FSE-H576-D08G

- 576 splice
- Includes 8x72 splice trays w/basket
- Heat shrink entry ports
- 9.75 dia x 27" long

*Tray Ordering Information:* 

CO-FSE-TRAY-D72

#### **All Splice Enclosures:**

- IP-68 rated
- Single Ground Terminal & Cable
- Pole/Wall/Aeriel mounting hardware is included