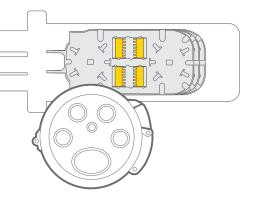

#### CO-FSE-M096-B04G

- 96 splice
- Includes 4x24 splice trays w/ basket
- Compression grommet
- 7.5 dia x 23.5" long

Tray Ordering Information:

CO-FSE-TRAY-B24

#### CO-FSE-M144-Q06G

- 144 splice
- Includes 6x24 splice trays w/basket
- Compression grommet
- 8.5 dia x 23" long

#### CO-FSE-M288-Q12G

- 288 splice
- Includes 12x24 splice trays w/basket
- Compression grommet
- 9.75 dia x 24" long

*Tray Ordering Information:* 

CO-FSE-TRAY-Q24

#### CO-FSE-H576-D08G

- 576 splice
- Includes 8x72 splice trays w/basket
- Heat shrink entry ports
- 9.75 dia x 27" long

*Tray Ordering Information:* 

CO-FSE-TRAY-D72

#### **All Splice Enclosures:**

- IP-68 rated
- Single Ground Terminal & Cable
- Pole/Wall/Aeriel mounting hardware is included