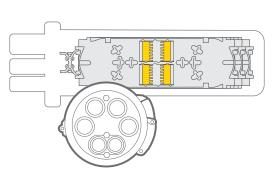

#### CO-FSE-M096-B04G

- 96 splice
- Includes 4x24 splice trays w/ basket
- Compression grommet
- 7.5 dia x 23.5" long

Tray Ordering Information:

CO-FSE-TRAY-B24

#### CO-FSE-M144-Q06G

- 144 splice
- Includes 6x24 splice trays w/basket
- Compression grommet
- 8.5 dia x 23" long

#### CO-FSE-M288-Q12G

- 288 splice
- Includes 12x24 splice trays w/basket
- Compression grommet
- 9.75 dia x 24" long

*Tray Ordering Information:* 

CO-FSE-TRAY-Q24

#### CO-FSE-H576-D08G

- 576 splice
- Includes 8x72 splice trays w/basket
- Heat shrink entry ports
- 9.75 dia x 27" long

*Tray Ordering Information:* 

CO-FSE-TRAY-D72

#### **All Splice Enclosures:**

- IP-68 rated
- Single Ground Terminal & Cable
- Pole/Wall/Aeriel mounting hardware is included