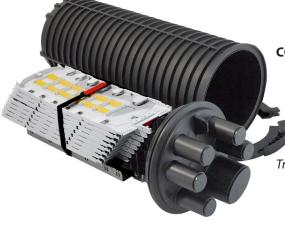

#### CO-FSE-M096-B04G

- 96 splice
- Includes 4x24 splice trays w/ basket
- Compression grommet
- 7.5 dia x 23.5" long

Tray Ordering Information:

CO-FSE-TRAY-B24

#### CO-FSE-M144-Q06G

- 144 splice
- Includes 6x24 splice trays w/basket
- Compression grommet
- 8.5 dia x 23" long

#### CO-FSE-M288-Q12G

- 288 splice
- Includes 12x24 splice trays w/basket
- Compression grommet
- 9.75 dia x 24" long

*Tray Ordering Information:* 

CO-FSE-TRAY-Q24

#### CO-FSE-H576-D08G

- 576 splice
- Includes 8x72 splice trays w/basket
- Heat shrink entry ports
- 9.75 dia x 27" long

*Tray Ordering Information:* 

CO-FSE-TRAY-D72

#### **All Splice Enclosures:**

- IP-68 rated
- Single Ground Terminal & Cable
- Pole/Wall/Aeriel mounting hardware is included