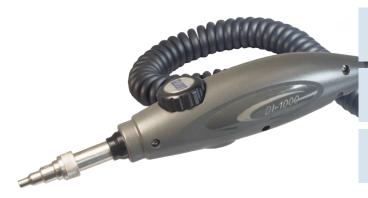

## Single Fiber Digital Inspection Probe

Fast, Accurate Endface Inspection

Wireless operation w/WiFi adapter

MPO/MTP adapter available

## features:

- Convenient image capture button
- Wireless operation with the optional CO-PROBE-WiFi adapter
- Full compliment of adapter tips including MPO/MTP adapter

optional CO-PROBE\_WiFi adapter

## specifications:

Field of view~ 425μm x 320μmOptical resolution0.5μm detectableOperating Temperature0°C to 50°CStorage Temperature-20°C to 70°C

Focus Manual adjustment, 2mm max travel

Light sourceBlue LEDPower SupplyUSB port of PC

**Dimensions** 35mm diameter x 175mm length (without tip)

Weight 225q

**Supported Operating Systems** Windows XP®, Vista®, Windows 7®, Windows 8®,

(connect View s/w) (DI-1000 Software) Windows 10® 32-bit and 64-bit processors