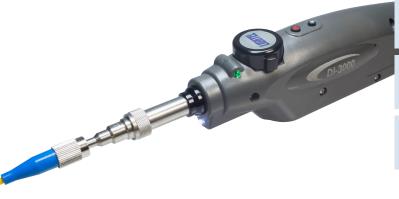

## **Challenger**Optics

CO-PROBE-3000

## Single Fiber Inspection Probe with Auto Focus capabilities

Fast, Accurate Endface Inspection

One touch Auto Focus

Optional Pass / Fail software for Windows

optional Pass / Fail s/w

## features:

- 1 button Auto Focus and image capture button easily saves to PC's or other devices
- Embedded wireless functionality
- Full compliment of adapter tips

## specifications:

| Field of view               | ~ 640µm x 480µm                                   |
|-----------------------------|---------------------------------------------------|
| Optical resolution          | 0.5µm                                             |
| Operating Temperature       | 0°C to 50°C                                       |
| Storage Temperature         | -20°C to 50°C                                     |
| Focus                       | Auto or Manual adjustment, 2mm max travel         |
| Autofocus time              | < 4 seconds                                       |
| Camera                      | 1/4" CMOS                                         |
| Light source                | Blue LED                                          |
| Power Supply                | Rechargeable Lithium Battery USB2.0               |
| Dimensions                  | 205mm x 37mm x 48mm (Probe with cap)              |
| Weight                      | 187g                                              |
| Supported Operating Systems | Windows 7°°, Windows 8°°, Windows 10°° 32-bit and |
| (Connect View s/w)          | 64-bit processors                                 |
|                             |                                                   |